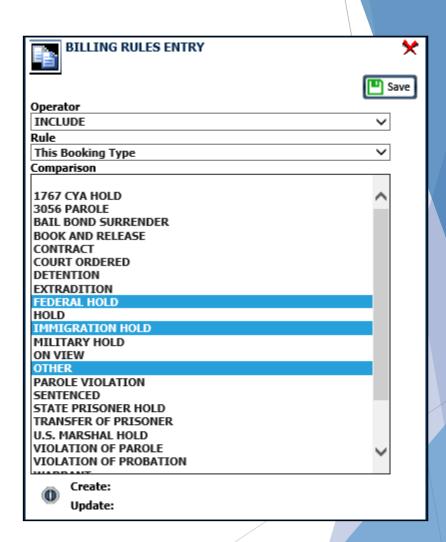

#### Billing Rules Configuration

- Billing rules are a new concept that helps to accommodate contractual obligations.
- Operator sets whether the met condition will include or exclude the inmate from billing.
- Rule sets the rule type
  - ✓ This/Other Booking Type
  - ✓ This/Other Booking Has Charge With Charge Flag
  - ✓ This/Other Booking Arresting Agency
  - Other Booking Billing Agency
  - ✓ Inmate Current Facility
- Comparison is a multi select box for setting specific conditions.