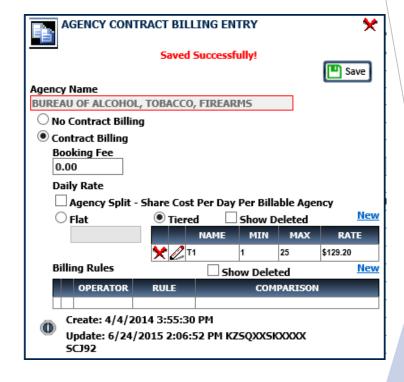

## **Agency Split Configuration**

- Agency Split is a new concept that allows an agency to configure if and how they will split the cost of housing an inmate with another agency.
- Note: This flag only handles whether or not to charge the agency full or split price.
- □ An agency that will only pay if they are the sole responsible agency will need to be set up as a rule.

### **Tiered Rate Configuration**

- Billing rates can now be entered as either flat or tiered.
- The flat rate functions the same as before; no configurations will be lost.
- □ The tiered rate applies a daily rate based on the total inmate count per agency.
- Using tiered rates can incentivize a contract agency to want more beds at a lower cost.

AGENCY CONTRACT BILLING ENTRY