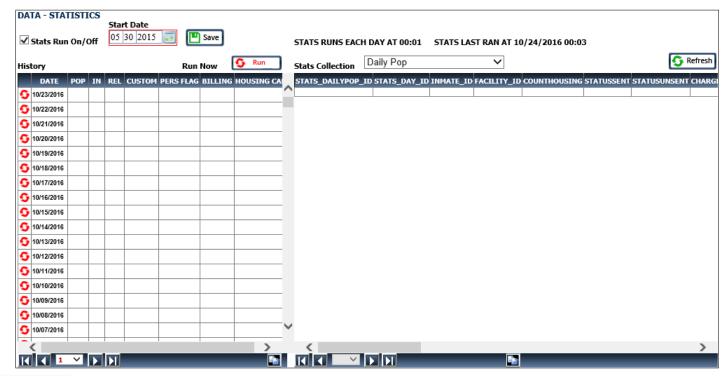

## **ADMIN > Data > Stats**

□ ATIMS has expanded the statistical management in Admin for easier management of client stats.

All seven statistical collections can now be set to be rerun by the client for a particular date or date range.