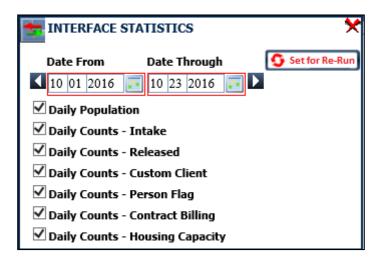

## **Functionality**

- ATIMS has added new statistical collections to better fit client business needs.
  - Person Flag
  - Contract Billing
  - Housing Capacity

## **ADMIN > Data > Stats**

□ ATIMS has expanded the statistical management in Admin for easier management of client stats.

All seven statistical collections can now be set to be rerun by the client for a particular date or date range.